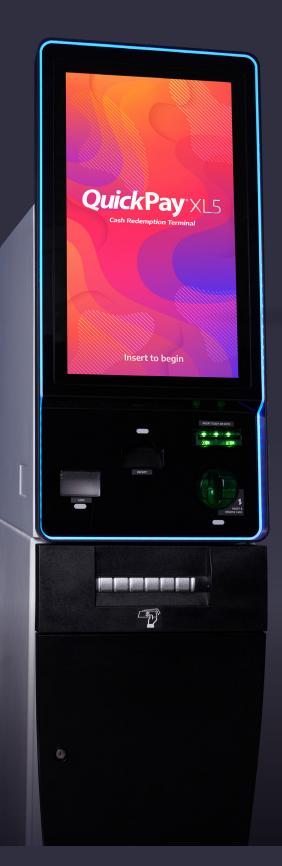

# **THE NEW** QuickPay<sup>®</sup>XL5 **Cash Redemption Terminal**

The new QuickPay XL5 CRT reaches new heights as the first CRT in Australia to feature 5 cassettes.

Dispense up to 5 denominations or two of your larger denominations and give your customers what they want, while saving you time and resources with less frequent replenishment.

**95%** MORE NOTE CAPACITY\* A HUGE 14,000 NOTES

**NEW** MODERN SCREEN DESIGN OPTIONS

QuickPay XL5

Insert to begin

CUSTOMISABLE **RADIUS LIGHTING** 

UP 70% FASTER DAILY **BALANCING**'

#### **QuickPay XL5 CRT Specifications**

- ✤ 27" touch screen
- Variety of CRT attract screens
- Radius lighting and alerts
- ✤ 5 denominations
- 2,800 notes per cassette (up to 5 cassettes)
- ✤ 14,000 note total capacity
- Single bunch presenter (up to 60 notes)
- 4-way ticket/note BNA (1,000 note capacity)