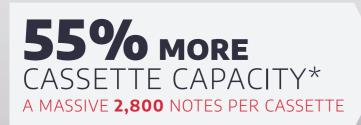

#### **QuickPay XL5 CRT Specifications**

- ✤ 27" touch screen
- Variety of CRT attract screens
- Radius lighting and alerts
- ✤ 5 denominations
- 2,800 notes per cassette (up to 5 cassettes)
- ✤ 14,000 note total capacity
- Single bunch presenter (up to 60 notes)
- 4-way ticket/note BNA (1,000 note capacity)