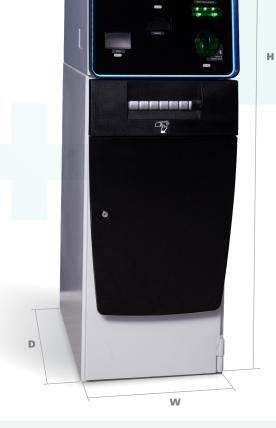

| Weight: | 450 kg   |
|---------|----------|
| Width:  | 450 mm   |
| Height: | 1,940 mm |
| Depth:  | 838 mm   |

QuickPay XL5